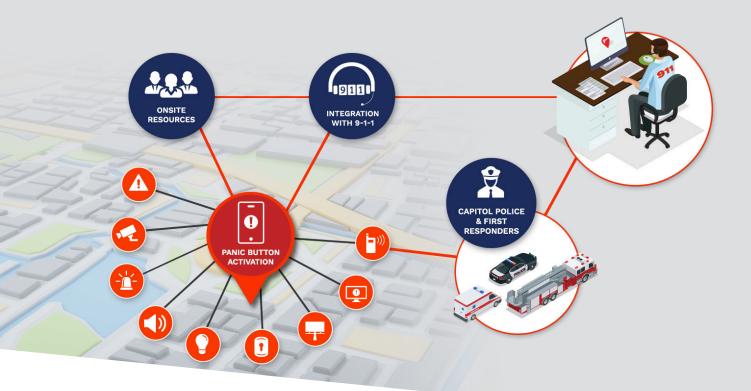

Key features of the Rave Platform, purpose-built for critical communications and collaboration, help modernize safety and emergency communications for office buildings, hotels, amusement parks, stadiums, corporate campuses and more with functionality to:

INFORM THE RIGHT PEOPLE INSTANTLY

HELP EVERYONE TAKE APPROPRIATE ACTION

QUICKLY BRING RESPONDERS ON-SCENE

SEND STATUS CHECKS TO IDENTIFY AREAS OF MOST NEED

ENSURE COMPLIANCE

**66** Don't limit yourself to what Rave can be used for. It's so simple and so easy to use. It's been more efficient and effective for getting info out very guickly to the people who need it."

### **IMPROVE COLLABORATION**

- Clearly communicate with staff and first responders
- Enable employees to communicate internally
- Deliver facility data like key contacts, floor plans, etc.
- Dispatch the right resources with improved situational awareness