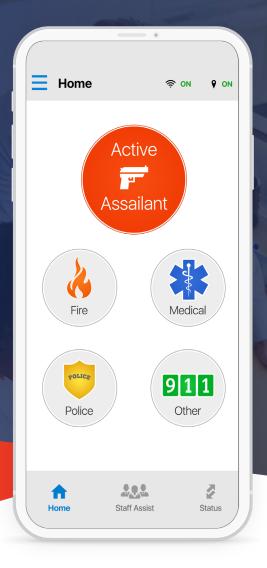

# Fast, Smart, Reliable Employee Safety

From medical situations and weather emergencies to protests and active assailants, Rave's safety and protection solution provides one-push activation of any type of emergency.

### **RESPOND FASTER**

- Indicate an emergency in 1.5 seconds
- Extremely simple and user-friendly interface
- Store emergency response plans for easy access
- Preset groups and message templates