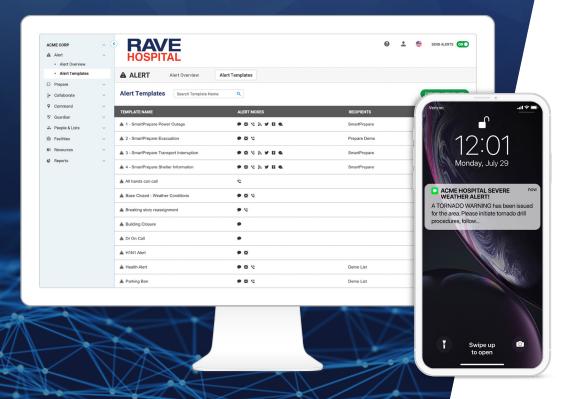

# **Emergency Notifications in Three Clicks**

Rave Alert provides the ability to send mass notifications and/or targeted messages to connect and inform your employees, patients, and visitors. Backed by public safety grade infrastructure, Rave sends billions of notifications a year and is trusted by thousands of hospitals and healthcare facilities.

With pre-built templates, multilingual capabilities, and a mobile-friendly interface, Rave Alert is guaranteed to perform when seconds count and provide:

- Strong Engagement
  With Your Employees
- 2 Quick and Reliable Messaging
- 3 Enhanced Internal Response Coordination

## **GUARANTEED CRITICAL MESSAGING**

- Simple-to-use, easy-to-deploy, and high-performing solution
- 2 billion messages sent per year with 99.999% service availability
- Keep your staff engaged provide information and resources during critical situations or everyday events
- Send all messages through a single launch point
- · Reach a wider audience via opt-in keywords for short or long term events